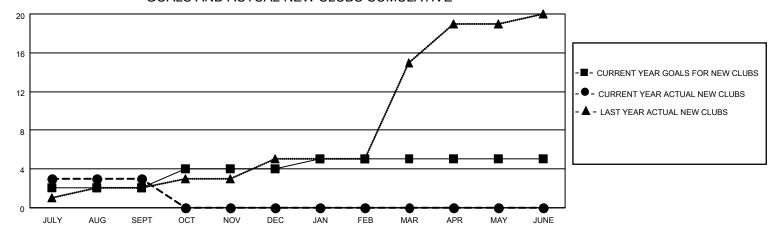

## MONTHLY MEMBERSHIP PROGRESS REPORT

LOCATION INDIA District 320 C Results as of: 9/30/2021

| Clubs RESULTS FOR 2021-2022 |   |   |   | Members RESULTS FOR 2021-2022 |    |     |     |
|-----------------------------|---|---|---|-------------------------------|----|-----|-----|
|                             |   |   |   |                               |    |     |     |
| JULY/AUG/SEPT               | 2 | 3 | 0 | JULY/AUG/SEPT                 | 40 | 281 | 125 |
| OCT/NOV/DEC                 | 2 | 0 | 0 | OCT/NOV/DEC                   | 40 | 0   | 0   |
| JAN/FEB/MAR                 | 1 | 0 | 0 | JAN/FEB/MAR                   | 20 | 0   | 0   |
| APR/MAY/JUNE                | 0 | 0 | 0 | APR/MAY/JUNE                  | 0  | 0   | 0   |

## GOALS AND ACTUAL NEW CLUBS CUMULATIVE



## GOALS AND ACTUAL MEMBERS CUMULATIVE



| DROPPED CLUBS: 0 |     | 33 CLUBS OF 78 ADDED 1 OR<br>MORE NEW MEMBERS | GENDER DISTRIBUTION                 |              |  |
|------------------|-----|-----------------------------------------------|-------------------------------------|--------------|--|
|                  |     | WORE NEW WEINBERS                             | MALE 1,777 (70.13%)                 |              |  |
|                  |     |                                               | FEMALE                              | 757 (29.87%) |  |
| DROPPED MEMBERS  |     |                                               | NON BINARY                          | 0.00%)       |  |
|                  |     |                                               | PREFER NOT TO ANSWER