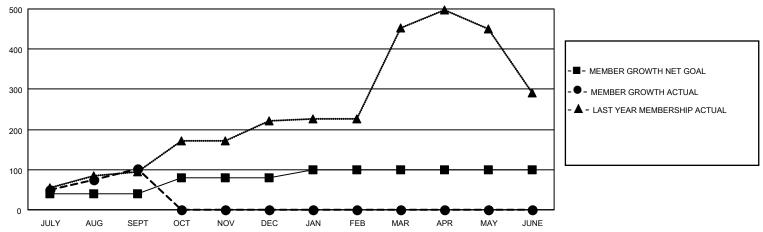

## GOALS AND ACTUAL MEMBERS CUMULATIVE

| DROPPED CLUBS: 0 |     | 33 CLUBS OF 78 ADDED 1 OR<br>MORE NEW MEMBERS | GENDER DISTRIBUTION                 |              |  |
|------------------|-----|-----------------------------------------------|-------------------------------------|--------------|--|
|                  |     | WORE NEW WEINBERS                             | MALE 1,777 (70.13%)                 |              |  |
|                  |     |                                               | FEMALE                              | 757 (29.87%) |  |
| DROPPED MEMBERS  |     |                                               | NON BINARY                          | 0.00%)       |  |
|                  |     |                                               | PREFER NOT TO ANSWER                | 0 (0.00%)    |  |
| DECEASED         | 3   |                                               |                                     | ,            |  |
| CLUB CANCELLED   | 0   | CLICK HERE FOR CUMULATIVE                     | TOTAL FAMILY UNIT MEMBERS           | 1,584        |  |
| OTHER            | 122 | MEMBERSHIP DATA                               |                                     |              |  |
| TOTAL            | 125 |                                               | FAMILY MEMBERS PAYING HALF DUES 896 |              |  |
|                  |     |                                               |                                     |              |  |